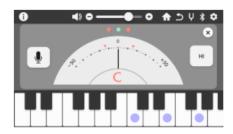

- New simplified interface reduces the number of buttons from 51 to 32
- New educational functions include recording, time shift recording, sound back, rhythm style, and tempo LED indicator
- New lower price-point of \$699.99
- New mobile app (iOS only) featuring the ability to control functions from your device, control demonstration mode, tuner, chord detector, and rhythm assistant.

HD Assistant iOS App

iOS - Remote Control

iOS - Tuner

iOS - Rhythm Assistant

For more information or to pre-order, please visit with your Palen Music Center educational representative.