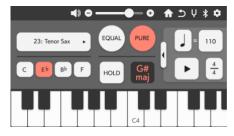

- New simplified interface reduces the number of buttons from 51 to 32
- New educational functions include recording, time shift recording, sound back, rhythm style, and tempo LED indicator
- New lower price-point of \$699.99
- New mobile app (iOS only) featuring the ability to control functions from your device, control demonstration mode, tuner, chord detector, and rhythm assistant.

HD Assistant iOS App

iOS - Remote Control

iOS - Tuner

iOS - Rhythm Assistant

For more information or to pre-order, please visit with your Palen Music Center educational representative.