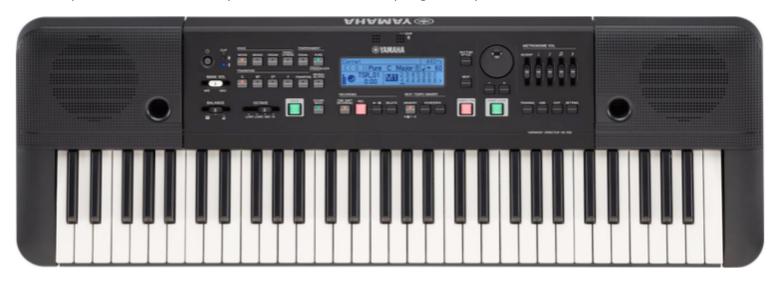

## YAMAHA HD-300 HARMONY DIRECTOR

The Yamaha HD-200 Harmony Director has been wildly popular and Yamaha is excited to announce the new and improved HD-300 Harmony Director, available late spring or early summer 2021.

The new Harmony Director HD-300 combines the HD-200's powerful ear training with dynamic new educational features and a simplified user interface. The addition of a mobile app that can act as a stand-alone tuner as well as a hardware controller makes the new HD-300 a complete package that can not only make a teacher's job easier but also help their students play in tune, in tone, in time and at the correct volume.

- New simplified interface reduces the number of buttons from 51 to 32
- New educational functions include recording, time shift recording, sound back, rhythm style, and tempo LED indicator
- New lower price-point of \$699.99
- New mobile app (iOS only) featuring the ability to control functions from your device, control demonstration mode, tuner, chord detector, and rhythm assistant.