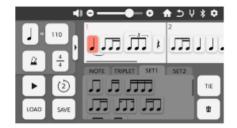

- New simplified interface reduces the number of buttons from 51 to 32
- New educational functions include recording, time shift recording, sound back, rhythm style, and tempo LED indicator
- New lower price-point of \$699.99
- New mobile app (iOS only) featuring the ability to control functions from your device, control demonstration mode, tuner, chord detector, and rhythm assistant.

HD Assistant iOS App

iOS - Remote Control

iOS - Tuner

iOS - Rhythm Assistant

For more information or to pre-order, please visit with your Palen Music Center educational representative.